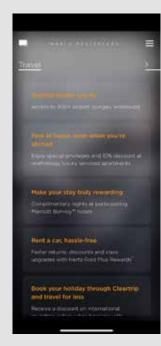

# Travel

| Benefit                                                                              | Which cards                                                         | Which cards it applies to and how to get it                                                                                           |                            |                                                                                                                    |             |  |  |  |
|--------------------------------------------------------------------------------------|---------------------------------------------------------------------|---------------------------------------------------------------------------------------------------------------------------------------|----------------------------|--------------------------------------------------------------------------------------------------------------------|-------------|--|--|--|
| Emirates Flights                                                                     | Gold                                                                | Titanium                                                                                                                              | Platinum/<br>Professional  | World<br>Citizen                                                                                                   | World Elite |  |  |  |
|                                                                                      | 1                                                                   | ✓                                                                                                                                     | ✓                          | ✓                                                                                                                  | ✓           |  |  |  |
| Up to 20% off Emirates flights<br>(T&Cs apply) when booking<br>through Leisure Desk. | <ul><li>Call 087 23</li><li>Visit www.</li></ul>                    | 36 6557 or<br>leisuredesk.c                                                                                                           | o.za                       |                                                                                                                    |             |  |  |  |
| Priceless Cities                                                                     | Gold                                                                | Titanium                                                                                                                              | Platinum/<br>Professionals | World<br>Citizen                                                                                                   | World Elite |  |  |  |
|                                                                                      | ✓                                                                   | ✓                                                                                                                                     | ✓                          | ✓                                                                                                                  | ✓           |  |  |  |
| the world.                                                                           | redirected Cities web Sign in.  Travel Get mine Unicot in Pricelars | d a key to your Cities" t the website" to the Pricelessite  site  out of your holes to your dry with Cities to hands seed of the seed | to be                      | Cog in Signing Language 3 Interests 3 Things to do 3 Locations 3 Mostercardicame About Priceless Cities Contact ve |             |  |  |  |

| Benefit                                                      | Which cards it applies to and how to get it                                                                                                                     |                                                                   |                                                                                                                   |                                                                                                                                                                                                                                                                                                                                |                                                            |  |  |  |
|--------------------------------------------------------------|-----------------------------------------------------------------------------------------------------------------------------------------------------------------|-------------------------------------------------------------------|-------------------------------------------------------------------------------------------------------------------|--------------------------------------------------------------------------------------------------------------------------------------------------------------------------------------------------------------------------------------------------------------------------------------------------------------------------------|------------------------------------------------------------|--|--|--|
| Cleartrip                                                    | Gold Titanium                                                                                                                                                   |                                                                   | Platinum/<br>Professional                                                                                         | World<br>Citizen                                                                                                                                                                                                                                                                                                               | World Elite                                                |  |  |  |
|                                                              |                                                                                                                                                                 |                                                                   | ✓                                                                                                                 | ✓                                                                                                                                                                                                                                                                                                                              | ✓                                                          |  |  |  |
|                                                              |                                                                                                                                                                 |                                                                   | Up to 30%<br>discount on<br>travel bookings.<br>See applicable<br>discounts on the<br>Mastercard®<br>For You App. | 10% Discount<br>on any<br>international<br>round trip<br>flight.                                                                                                                                                                                                                                                               | 10% Discount on any<br>international<br>round trip flight. |  |  |  |
| Get discounts when<br>booking holidays through<br>Cleartrip. | <ul> <li>Sign into</li> <li>Select rel</li> <li>Click "Tra</li> <li>Click "Boo and trave</li> <li>Click "Red to the Cle</li> <li>Pay with y Card and</li> </ul> | evant credit ca<br>vel"<br>ok your holiday<br>I for less"         | ard y through Cleartrip to be redirected Bank Credit omo code                                                     | <ul> <li>OR</li> <li>Submit request online by selecting preferred hotel and rate</li> <li>Register at:     <a href="https://me.cleartrip.com/">https://me.cleartrip.com/</a></li> <li>Search flights and hotels</li> <li>Enter promo code "Mastercard" on checkout</li> <li>Pay with your Standard Bank Credit Call</li> </ul> |                                                            |  |  |  |
|                                                              | <u>Travel</u>                                                                                                                                                   | Travel  Brook your holiday through Climitties and travel for less |                                                                                                                   |                                                                                                                                                                                                                                                                                                                                | Hotel and Airline                                          |  |  |  |

|                                                                                                     |             |                                                                    | 100                       | 100                                                                                                                                |                                                                       |
|-----------------------------------------------------------------------------------------------------|-------------|--------------------------------------------------------------------|---------------------------|------------------------------------------------------------------------------------------------------------------------------------|-----------------------------------------------------------------------|
| Benefit                                                                                             | Which cards | it applies t                                                       | o and how to get          | it                                                                                                                                 |                                                                       |
| Discovery Black                                                                                     | Gold        | Titanium                                                           | Platinum/<br>Professional | World<br>Citizen                                                                                                                   | World Elite                                                           |
|                                                                                                     |             |                                                                    |                           |                                                                                                                                    | ✓                                                                     |
| Enjoy the comfort of the<br>Global Hotel Alliance with<br>Discovery across more than<br>550 hotels. | your next t | ne app<br>vant credit ca<br>el"<br>usive hotel be<br>rip takes you | ard<br>enefits wherever   | to be enrolled automatically Membership  • Call 080 000  *  Premium Mer Airline ar DISCOVERY BILL From Glob  Ar a world East House | World Elite Concierge<br>d on Discovery and be<br>y upgraded to Black |