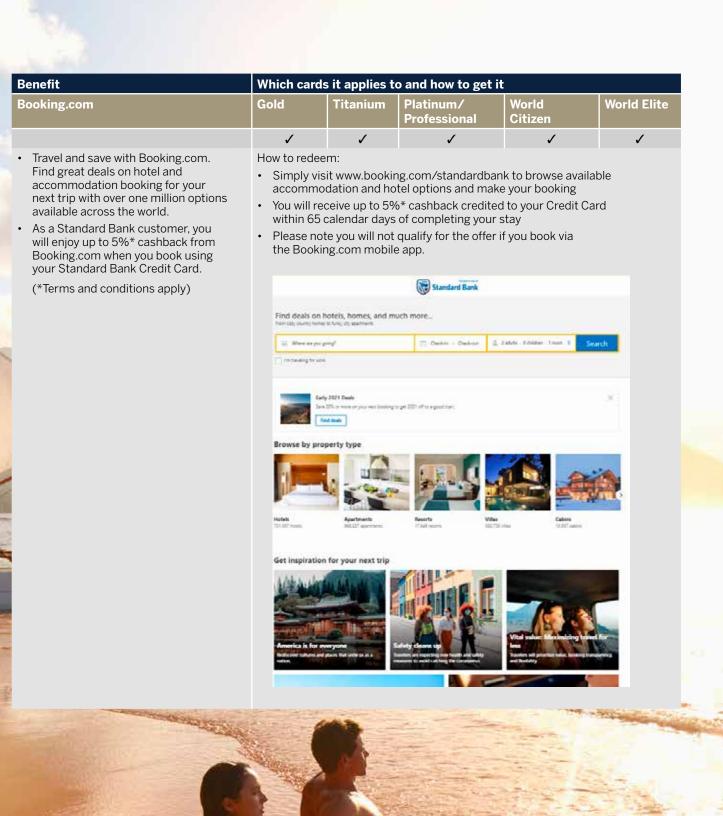

| Benefit                                                      | Which cards it applies to and how to get it                                                                                                                     |                                                                   |                                                                                                                   |                                                                                                                                                                                                                                                                                                                                |                                                            |  |  |  |
|--------------------------------------------------------------|-----------------------------------------------------------------------------------------------------------------------------------------------------------------|-------------------------------------------------------------------|-------------------------------------------------------------------------------------------------------------------|--------------------------------------------------------------------------------------------------------------------------------------------------------------------------------------------------------------------------------------------------------------------------------------------------------------------------------|------------------------------------------------------------|--|--|--|
| Cleartrip                                                    | Gold Titanium                                                                                                                                                   |                                                                   | Platinum/<br>Professional                                                                                         | World<br>Citizen                                                                                                                                                                                                                                                                                                               | World Elite                                                |  |  |  |
|                                                              |                                                                                                                                                                 |                                                                   | ✓                                                                                                                 | ✓                                                                                                                                                                                                                                                                                                                              | ✓                                                          |  |  |  |
|                                                              |                                                                                                                                                                 |                                                                   | Up to 30%<br>discount on<br>travel bookings.<br>See applicable<br>discounts on the<br>Mastercard®<br>For You App. | 10% Discount<br>on any<br>international<br>round trip<br>flight.                                                                                                                                                                                                                                                               | 10% Discount on any<br>international<br>round trip flight. |  |  |  |
| Get discounts when<br>booking holidays through<br>Cleartrip. | <ul> <li>Sign into</li> <li>Select rel</li> <li>Click "Tra</li> <li>Click "Boo and trave</li> <li>Click "Red to the Cle</li> <li>Pay with y Card and</li> </ul> | evant credit ca<br>vel"<br>ok your holiday<br>I for less"         | ard y through Cleartrip to be redirected Bank Credit omo code                                                     | <ul> <li>OR</li> <li>Submit request online by selecting preferred hotel and rate</li> <li>Register at:     <a href="https://me.cleartrip.com/">https://me.cleartrip.com/</a></li> <li>Search flights and hotels</li> <li>Enter promo code "Mastercard" on checkout</li> <li>Pay with your Standard Bank Credit Call</li> </ul> |                                                            |  |  |  |
|                                                              | <u>Travel</u>                                                                                                                                                   | Travel  Brook your holiday through Climitties and travel for less |                                                                                                                   |                                                                                                                                                                                                                                                                                                                                | Hotel and Airline                                          |  |  |  |