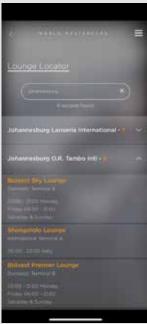

### Other

| Benefit                         | Which | Which cards it applies to and how to get it |          |              |                  |             |  |  |  |  |
|---------------------------------|-------|---------------------------------------------|----------|--------------|------------------|-------------|--|--|--|--|
| Lounge access                   | Gold  | Titanium                                    | Platinum | Professional | World<br>Citizen | World Elite |  |  |  |  |
| Café Blue                       |       | ✓                                           | ✓        | ✓            | ✓                | ✓           |  |  |  |  |
| Standard Bank Library<br>Lounge |       |                                             | ✓        |              | ✓                | ✓           |  |  |  |  |
| Bidvest Lounge                  |       |                                             | ✓        | ✓            | ✓                | ✓           |  |  |  |  |
| Lounge Key                      |       |                                             |          |              | ✓                | ✓           |  |  |  |  |

Unwind before a flight with complimentary access to more than 850 local and international lounges around the world with LoungeKey.

Customers only have to present their card to gain access to the lounges.

On the Mastercard® For You App:

- Sign into the app
- · Select relevant credit card
- Click "Travel"
- Click "Unwind before you fly"
- Select airport
- A list of lounges will appear, along with their operating hours and location.