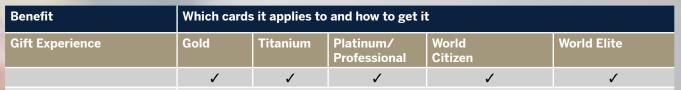

From Track Days to Safaris to Skydiving and many more, make epic memories and get 5%\* discount on your experience voucher when use your Mastercar® at www.giftexperience.co.za

- Visit www.giftexperience.co.za
- Select the experience(s) you would like to purchase.
- Personalise your experience voucher and proceed to checkout.
- At checkout, you will be required to enter the discount code "MAC5DIS" in the voucher tab, after which discount will be calculated automatically,
- Remember, the discount code is case-sensitive.