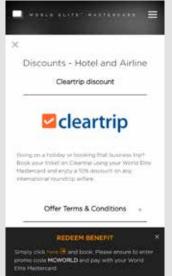

| Benefit                                                      | Which cards it applies to and how to get it                                                                                                                     |                                                                   |                                                                                                                   |                                                                                                                                                                                                                                                                                                                                |                                                            |  |  |  |
|--------------------------------------------------------------|-----------------------------------------------------------------------------------------------------------------------------------------------------------------|-------------------------------------------------------------------|-------------------------------------------------------------------------------------------------------------------|--------------------------------------------------------------------------------------------------------------------------------------------------------------------------------------------------------------------------------------------------------------------------------------------------------------------------------|------------------------------------------------------------|--|--|--|
| Cleartrip                                                    | Gold Titanium                                                                                                                                                   |                                                                   | Platinum/<br>Professional                                                                                         | World<br>Citizen                                                                                                                                                                                                                                                                                                               | World Elite                                                |  |  |  |
|                                                              |                                                                                                                                                                 |                                                                   | ✓                                                                                                                 | ✓                                                                                                                                                                                                                                                                                                                              | ✓                                                          |  |  |  |
|                                                              |                                                                                                                                                                 |                                                                   | Up to 30%<br>discount on<br>travel bookings.<br>See applicable<br>discounts on the<br>Mastercard®<br>For You App. | 10% Discount<br>on any<br>international<br>round trip<br>flight.                                                                                                                                                                                                                                                               | 10% Discount on any<br>international<br>round trip flight. |  |  |  |
| Get discounts when<br>booking holidays through<br>Cleartrip. | <ul> <li>Sign into</li> <li>Select rel</li> <li>Click "Tra</li> <li>Click "Boo and trave</li> <li>Click "Red to the Cle</li> <li>Pay with y Card and</li> </ul> | evant credit ca<br>vel"<br>ok your holiday<br>I for less"         | ard y through Cleartrip to be redirected Bank Credit omo code                                                     | <ul> <li>OR</li> <li>Submit request online by selecting preferred hotel and rate</li> <li>Register at:     <a href="https://me.cleartrip.com/">https://me.cleartrip.com/</a></li> <li>Search flights and hotels</li> <li>Enter promo code "Mastercard" on checkout</li> <li>Pay with your Standard Bank Credit Call</li> </ul> |                                                            |  |  |  |
|                                                              | <u>Travel</u>                                                                                                                                                   | Travel  Brook your holiday through Climitties and travel for less |                                                                                                                   |                                                                                                                                                                                                                                                                                                                                | Hotel and Airline                                          |  |  |  |