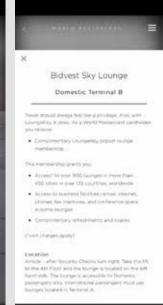

### Other

| Benefit                         | Which | Which cards it applies to and how to get it |          |              |                  |             |  |  |  |  |
|---------------------------------|-------|---------------------------------------------|----------|--------------|------------------|-------------|--|--|--|--|
| Lounge access                   | Gold  | Titanium                                    | Platinum | Professional | World<br>Citizen | World Elite |  |  |  |  |
| Café Blue                       |       | ✓                                           | ✓        | ✓            | ✓                | ✓           |  |  |  |  |
| Standard Bank Library<br>Lounge |       |                                             | ✓        |              | ✓                | ✓           |  |  |  |  |
| Bidvest Lounge                  |       |                                             | ✓        | ✓            | ✓                | ✓           |  |  |  |  |
| Lounge Key                      |       |                                             |          |              | ✓                | ✓           |  |  |  |  |

Unwind before a flight with complimentary access to more than 850 local and international lounges around the world with LoungeKey.

Customers only have to present their card to gain access to the lounges.

On the Mastercard® For You App:

- Sign into the app
- · Select relevant credit card
- Click "Travel"
- Click "Unwind before you fly"
- Select airport
- A list of lounges will appear, along with their operating hours and location.