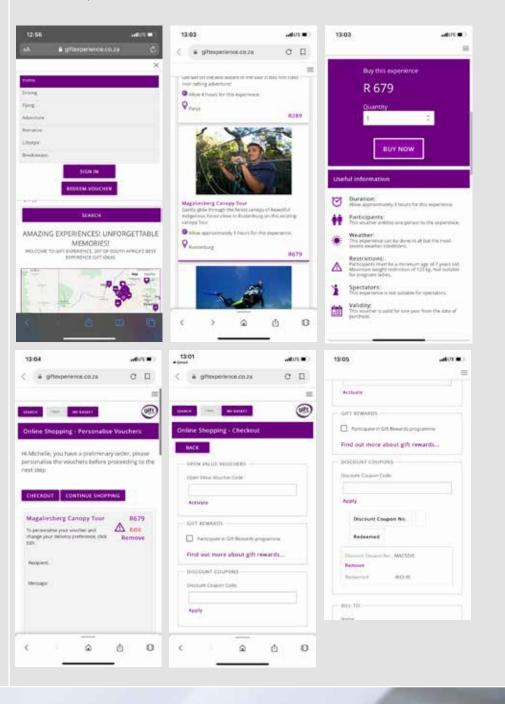

From Track Days to Safaris to Skydiving and many more, make epic memories and get 5%\* discount on your experience voucher when use your Mastercar® at www.giftexperience.co.za

- Visit www.giftexperience.co.za
- Select the experience(s) you would like to purchase.
- Personalise your experience voucher and proceed to checkout.
- At checkout, you will be required to enter the discount code "MAC5DIS" in the voucher tab, after which discount will be calculated automatically,
- Remember, the discount code is case-sensitive.