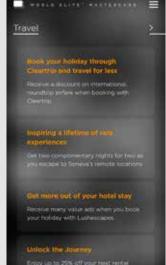

| Benefit                                                      | Which cards it applies to and how to get it                                                                                                                     |                                                                   |                                                                                                                   |                                                                                                                                                                                                                                                                                                                                |                                                            |  |  |  |
|--------------------------------------------------------------|-----------------------------------------------------------------------------------------------------------------------------------------------------------------|-------------------------------------------------------------------|-------------------------------------------------------------------------------------------------------------------|--------------------------------------------------------------------------------------------------------------------------------------------------------------------------------------------------------------------------------------------------------------------------------------------------------------------------------|------------------------------------------------------------|--|--|--|
| Cleartrip                                                    | Gold Titanium                                                                                                                                                   |                                                                   | Platinum/<br>Professional                                                                                         | World<br>Citizen                                                                                                                                                                                                                                                                                                               | World Elite                                                |  |  |  |
|                                                              |                                                                                                                                                                 |                                                                   | ✓                                                                                                                 | ✓                                                                                                                                                                                                                                                                                                                              | ✓                                                          |  |  |  |
|                                                              |                                                                                                                                                                 |                                                                   | Up to 30%<br>discount on<br>travel bookings.<br>See applicable<br>discounts on the<br>Mastercard®<br>For You App. | 10% Discount<br>on any<br>international<br>round trip<br>flight.                                                                                                                                                                                                                                                               | 10% Discount on any<br>international<br>round trip flight. |  |  |  |
| Get discounts when<br>booking holidays through<br>Cleartrip. | <ul> <li>Sign into</li> <li>Select rel</li> <li>Click "Tra</li> <li>Click "Boo and trave</li> <li>Click "Red to the Cle</li> <li>Pay with y Card and</li> </ul> | evant credit ca<br>vel"<br>ok your holiday<br>I for less"         | ard y through Cleartrip to be redirected Bank Credit omo code                                                     | <ul> <li>OR</li> <li>Submit request online by selecting preferred hotel and rate</li> <li>Register at:     <a href="https://me.cleartrip.com/">https://me.cleartrip.com/</a></li> <li>Search flights and hotels</li> <li>Enter promo code "Mastercard" on checkout</li> <li>Pay with your Standard Bank Credit Call</li> </ul> |                                                            |  |  |  |
|                                                              | <u>Travel</u>                                                                                                                                                   | Travel  Brook your holiday through Climitties and travel for less |                                                                                                                   |                                                                                                                                                                                                                                                                                                                                | Hotel and Airline                                          |  |  |  |