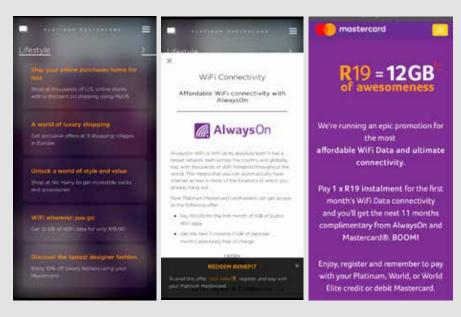

| Benefit  | Which cards it applies to and how to get it |  |                           |                  |             |  |  |  |
|----------|---------------------------------------------|--|---------------------------|------------------|-------------|--|--|--|
| AlwaysOn | Gold                                        |  | Platinum/<br>Professional | World<br>Citizen | World Elite |  |  |  |
|          |                                             |  | ✓                         | ✓                | ✓           |  |  |  |

AlwaysOn WiFi – pay R19 for 1GB in the first month, and get 1GB FREE for the next 11 months. Plus, enjoy 1GB AlwaysOn WiFi each month for a year.

On the Mastercard® For You App:

- · Sign into the app
- · Select relevant credit card
- · Click "Lifestyle"
- · Click "WiFi wherever you are"
- Click "Redeem Benefit" to be redirected to the AlwaysOn website.