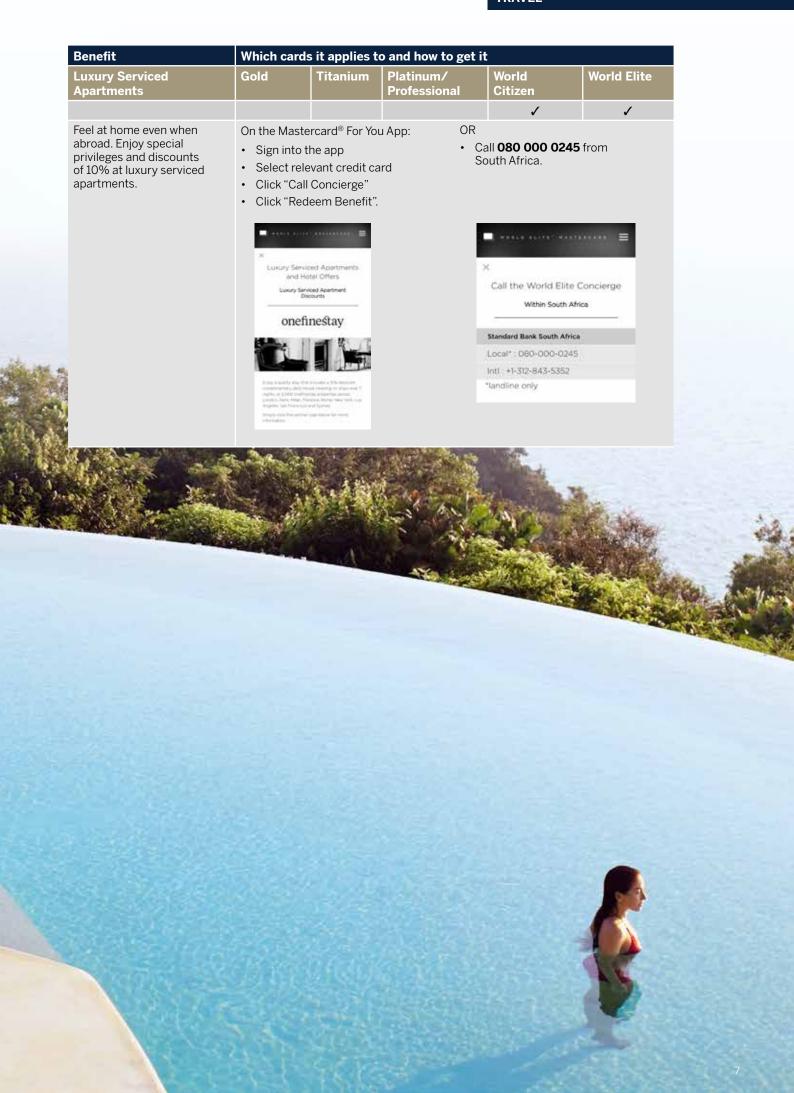

|                                                                                                     |             |                                                                    | 100                       | 100                                                                                                                                |                                                                       |
|-----------------------------------------------------------------------------------------------------|-------------|--------------------------------------------------------------------|---------------------------|------------------------------------------------------------------------------------------------------------------------------------|-----------------------------------------------------------------------|
| Benefit                                                                                             | Which cards | it applies t                                                       | o and how to get          | it                                                                                                                                 |                                                                       |
| Discovery Black                                                                                     | Gold        | Titanium                                                           | Platinum/<br>Professional | World<br>Citizen                                                                                                                   | World Elite                                                           |
|                                                                                                     |             |                                                                    |                           |                                                                                                                                    | ✓                                                                     |
| Enjoy the comfort of the<br>Global Hotel Alliance with<br>Discovery across more than<br>550 hotels. | your next t | ne app<br>vant credit ca<br>el"<br>usive hotel be<br>rip takes you | ard<br>enefits wherever   | to be enrolled automatically Membership  • Call 080 000  *  Premium Mer Airline ar DISCOVERY BILL From Glob  Ar a world East House | World Elite Concierge<br>d on Discovery and be<br>y upgraded to Black |